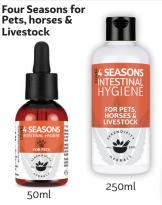

## TRADITIONAL REMEDIES

Four Seasons is traditional astringent herb mix, originally used for horses with worms. Made with 100% natural ingredients, this herbal blend encourages a healthy gut microbiome and elimination of unwanted parasites. Acts as a replacement for natural foraging. Palatable, and can be given monthly or more often if needed.