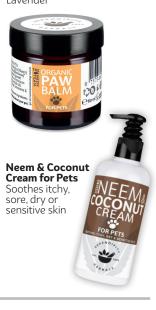

## **CREAMS &**

**BALMS** For soothing and healing itchy, drv. cut or sore skin. It can also be used elsewhere for minor cuts, grazes and dry patches.

Neem Paw Balm Also available in Lavender

Smaller size for cats and kittens, rabbits and puppies