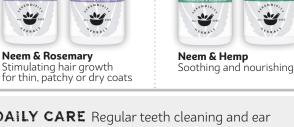

#### Herbal Ear Powder with neem leaf powder

Canine

Tooth Powder for

dogs

with neem

bark powder

leaf and

**POWDERS** Simple, effective, talc-free pure clays help rid the body of toxins inside and out, with organic neem leaf powder to soothe the skin or gut. Safe for cats.