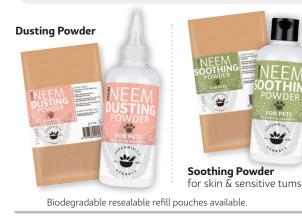

#### Herbal Ear Powder with neem leaf powder

Canine

Tooth Powder for

dogs

with neem

bark powder

leaf and

**POWDERS** Simple, effective, talc-free pure clays help rid the body of toxins inside and out, with organic neem leaf powder to soothe the skin or gut. Safe for cats.